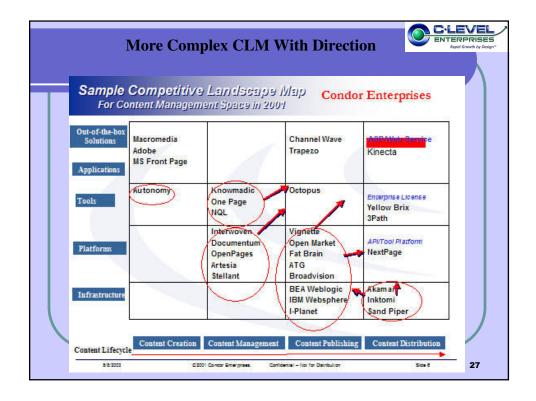

| Sim | ple CLM              | I Examp      | le               |                 |                        | PRISES<br>owth by Design* |
|-----|----------------------|--------------|------------------|-----------------|------------------------|---------------------------|
|     | Highest<br>Quality   |              |                  | Acura           | Rolls Royce<br>Bentley |                           |
|     |                      |              | Honda            | Toyota/Infinity | Mercedes               |                           |
|     | Medium<br>Quality    | Nissan       | Chevrolet        | Land Rover      | BMW                    |                           |
|     | Lowest<br>Quality    | Yugo/Hyundai |                  |                 | Hummer                 |                           |
|     |                      | Low Price    | Mid-Price        | Higher Price    | Highest Price          |                           |
|     |                      |              |                  |                 |                        |                           |
|     | © 2004 C-Level Enter | prises, Inc. | www.CLevelEnterp | rises.com       |                        | 26                        |