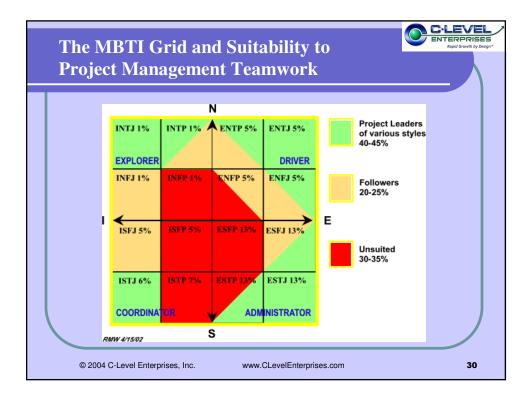

|              | Honda            | Toyota/Infinity | Mercedes               |                           |
|     | Medium<br>Quality    | Nissan       | Chevrolet        | Land Rover      | BMW                    |                           |
|     | Lowest<br>Quality    | Yugo/Hyundai |                  |                 | Hummer                 |                           |
|     |                      | Low Price    | Mid-Price        | Higher Price    | Highest Price          |                           |
|     |                      |              |                  |                 |                        |                           |
|     | © 2004 C-Level Enter | prises, Inc. | www.CLevelEnterp | rises.com       |                        | 26                        |









| Hares                                                                                                                       | Owls                                                                     | Turtles                                                                                                               | Squirrels                                                                                            |
|-----------------------------------------------------------------------------------------------------------------------------|--------------------------------------------------------------------------|-----------------------------------------------------------------------------------------------------------------------|--------------------------------------------------