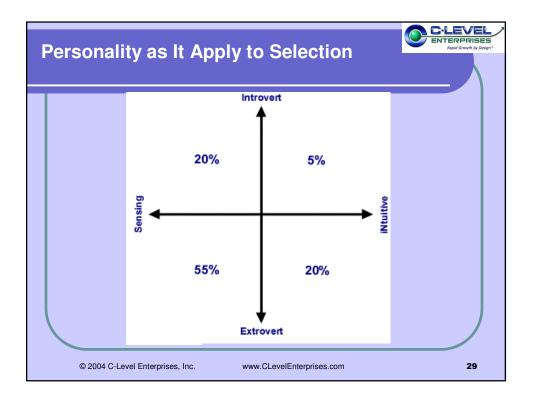

|              | Honda            | Toyota/Infinity | Mercedes               |                           |
|     | Medium<br>Quality    | Nissan       | Chevrolet        | Land Rover      | BMW                    |                           |
|     | Lowest<br>Quality    | Yugo/Hyundai |                  |                 | Hummer                 |                           |
|     |                      | Low Price    | Mid-Price        | Higher Price    | Highest Price          |                           |
|     |                      |              |                  |                 |                        |                           |
|     | © 2004 C-Level Enter | prises, Inc. | www.CLevelEnterp | rises.com       |                        | 26                        |









| Hares                                                                                                                       | Owls                                                                     | Turtles                                                                                                               | Squirrels                                                                                            |
|-----------------------------------------------------------------------------------------------------------------------------|--------------------------------------------------------------------------|-----------------------------------------------------------------------------------------------------------------------|------------------------------------------------